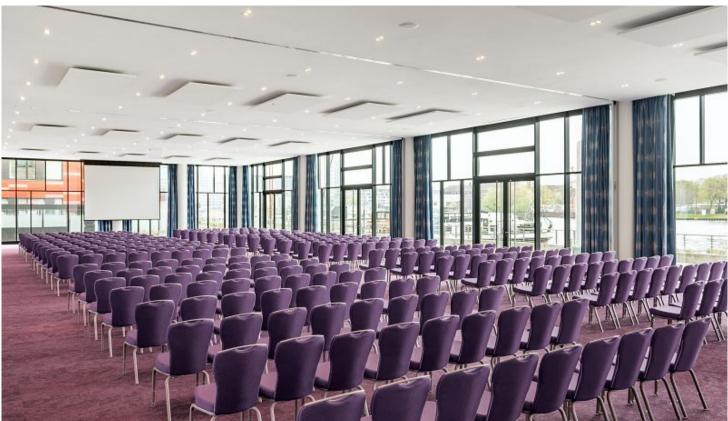

### MEETINGS & EVENTS

Seven different conference rooms, Berlin's only conference hall with a direct view to the river Spree through windows extending down to the floor, and direct access to the terrace, provide a unique and spectacular venue for your event. Up to 750 people can be accommodated on 964 m² of floor space. The conference rooms are all naturally lit. Our meeting rooms offer two of the biggest Spree terraces in Berlin with 500 m² and 610 m², ideal for BBQ & summer parties.