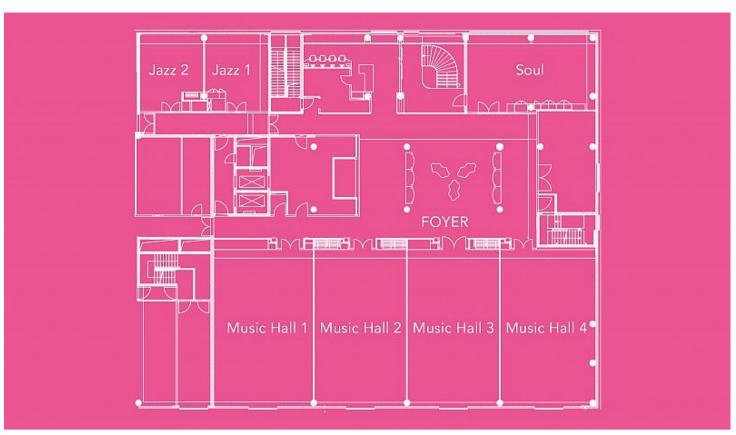

### MEETINGS & EVENTS

Seven different conference rooms, Berlin's only conference hall with a direct view to the river Spree through windows extending down to the floor, and direct access to the terrace, provide a unique and spectacular venue for your event. Up to 750 people can be accommodated on 964 m² of floor space. The conference rooms are all naturally lit. Our meeting rooms offer two of the biggest Spree terraces in Berlin with 500 m² and 610 m², ideal for BBQ & summer parties.

| FUNCTION ROOMS AND THEIR CAPACITIES |            |              |            |        |               |           |         |                        |     |          |
|-------------------------------------|------------|--------------|------------|--------|---------------|-----------|---------|------------------------|-----|----------|
| FUNCTION ROOM NAME                  | HEIGHT (m) | AREA<br>(m²) | Cocktail   | Square | :i:<br>Dinner | Classroom | Theatre | ∷ <u></u> :<br>U-shape | ∴   | Daylight |
| Music Hall 1                        | 4,6        | 155          | 130        | 36     | 80            | 70        | 120     | 34                     | 56  | ~        |
| Music Hall 2                        | 4,6        | 140          | 120        | 32     | 70            | 56        | 110     | 32                     | 56  | ✓        |
| Music Hall 3                        | 4,6        | 140          | 120        | 32     | 70            | 56        | 110     | 32                     | 56  | ✓        |
| Music Hall 4                        | 4,6        | 140          | 130        | 36     | 80            | 70        | 120     | 34                     | 56  | <b>✓</b> |
| Music Hall 1+2                      | 4,6        | 295          | 230        | 76     | 170           | 140       | 236     | 44                     | 119 | <b>✓</b> |
| Music Hall 1+2+3                    | 4,6        | 435          | 350        | 68     | 260           | 210       | 330     | 60                     | 168 | <b>✓</b> |
| Music Hall 1+2+3+4                  | 4,6        | <i>5</i> 75  | <b>540</b> | 88     | 360           | 280       | 450     | 72                     | 252 | ~        |
| Soul                                | 4          | 95           | 60         | 32     | 40            | 36        | 60      | 28                     | 32  | ~        |
| Jazz 1                              | 4          | 42           | 20         | 12     | 10            | 12        | 20      | 12                     | 8   | ~        |
| Jazz 2                              | 4          | 42           | 20         | 12     | 10            | 12        | 20      | 12                     | 8   | ~        |
| Jazz 1+2                            | 4          | 84           | 50         | 30     | 30            | 24        | 48      | 24                     | 24  | ~        |
| Music Lounge 1                      | 2,5        | <i>5</i> 3   | 20         | 12     | 10            | 12        | 18      | 12                     | 8   | ~        |
| Music Lounge 2                      | 2,5        | <i>5</i> 7   | 20         | 12     | 10            | 12        | 18      | 12                     | 8   | ~        |
| Music Lounge 1+2                    | 2,5        | 110          | 40         | 25     | 30            | 30        | 40      | 25                     | 24  | <b>✓</b> |
| Junior Suite                        | 2,5        | 12           | 10         | 10     | 10            | 8         | 10      | 10                     | 7   | ~        |
| nhow Penthouse                      | 2,5        | 148          | 40         | 20     | 40            | 30        | 40      | 24                     | 28  | <b>✓</b> |
| First Floor                         | 2,25       | 436,8        | 200        | 42     | 170           | 64        | 120     | 36                     | 96  | •        |
| Gallery                             | 2,5 - 4    | 190          | 130        | 22     | 80            | 24        | 70      | 24                     | 32  | •        |